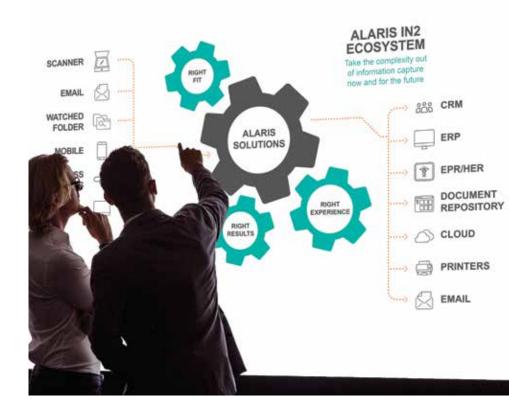

## Information capture solutions that automate business processes

The Alaris IN2 Ecosystem is designed to take the complexity out of information capture, now and in the future. Alaris drives automation through every business process dependent on document and data capture. Now you can get the right information, to the right place, at the right time, every time.

We offer an integrated approach that empowers digital transformation. By combining, science, technology, and partnerships, we maximize the power of data to drive business efficiency, growth and profitability.

- Science Multiple ways to better capture, recognize, and extract information from data.
- **Technology** Innovative software and devices to store, share, and integrate data with business processes and applications.
- Partnership World-class service, installation, training, support, and consultation.