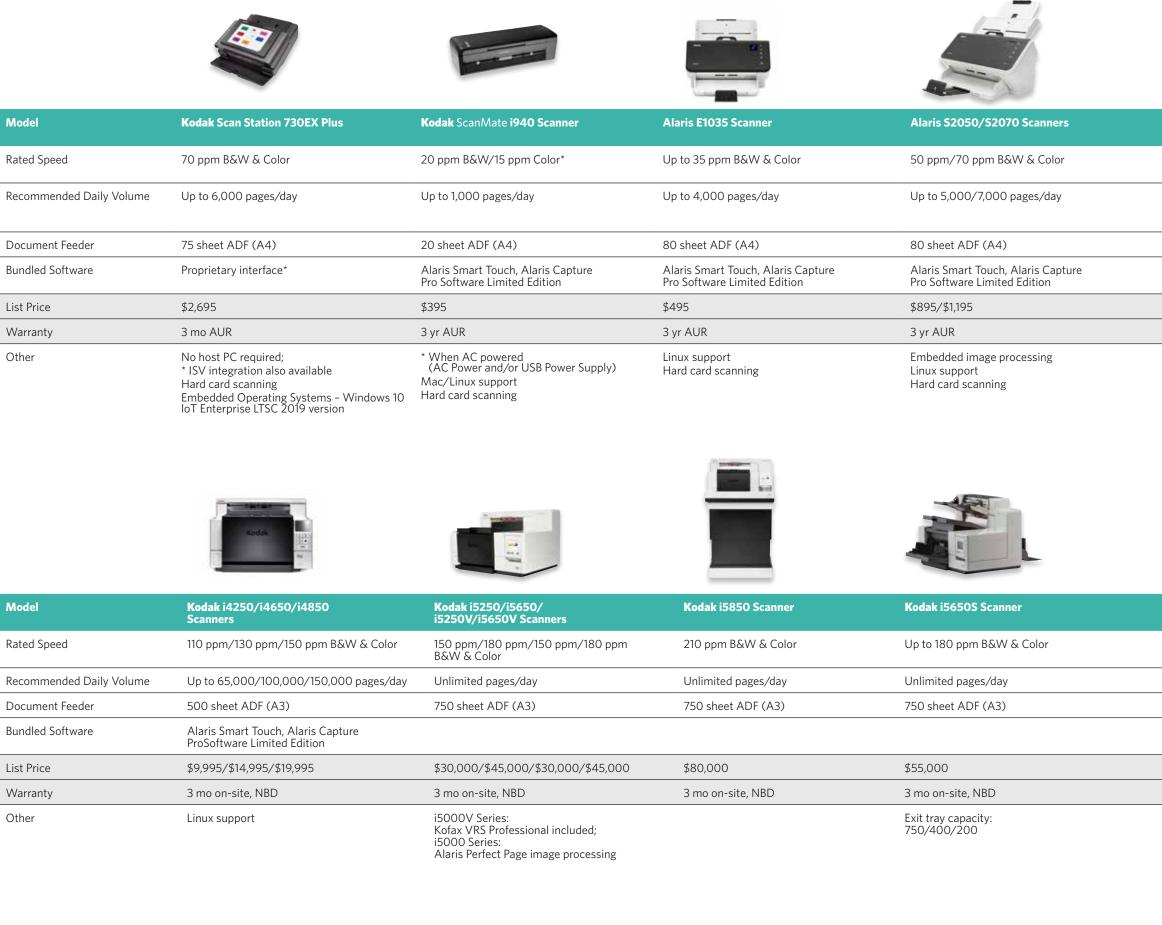

| Alaris S2060w/S2080w Scanners                                                                     | Kodak i2900 Scanner                                                | Kodak i3200/i3250†/i3300/i3400/i3450†/i3500<br>Scanners                                        |
|---------------------------------------------------------------------------------------------------|--------------------------------------------------------------------|------------------------------------------------------------------------------------------------|
| 60 ppm/80 ppm B&W & Color                                                                         | 60 ppm B&W & Color                                                 | 50 ppm/50 ppm/70 ppm/90 ppm/90 ppm/<br>110 ppm/B&W & Color                                     |
| Up to 7,000/8,000 pages/day                                                                       | Up to 10,000 pages/day                                             | Up to 20,000/Up to 20,000/Up to 25,000/<br>Up to 30,000/Up to 30,000/Up to 35,000<br>pages/day |
| 80 sheet ADF (A4)                                                                                 | 250 sheet ADF (A4)                                                 | 250 sheet ADF (A3)/300 sheet ADF (i3500)                                                       |
| Alaris Smart Touch, Alaris Capture<br>Pro Software Limited Edition                                | Alaris Smart Touch, Alaris Capture<br>Pro Software Limited Edition | Alaris Smart Touch, Alaris Capture<br>Pro Software Limited Edition                             |
| \$1,295/\$1,795                                                                                   | \$3,495                                                            | \$3,995/\$4,495/\$4,495/\$5,495/\$5,995/\$5,995                                                |
| 3 yr AUR                                                                                          | 3 mo AUR                                                           | 3 mo AUR                                                                                       |
| USB/Wireless/Network Scanners<br>Embedded image processing<br>Linux support<br>Hard card scanning | Integrated A4 flatbed<br>Linux support<br>Hard card scanning       | † i3250/i3450 Integrated A4 flatbed<br>Linux support                                           |